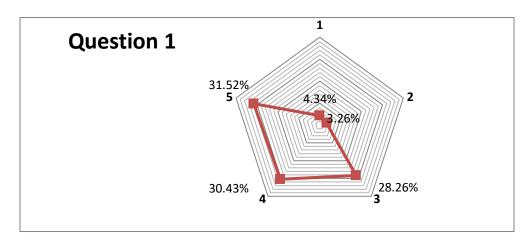

#### 1. How is the ambience of the college with respect to the facilities given to your wards?

**Analysis:** - Only 31.52% of the parents strongly agree that the college provides good facilities to their wards, however rest of the parents feels a need to improve these facilities.