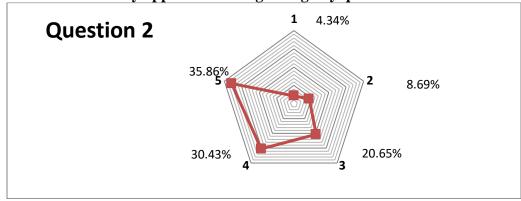

**Analysis:** - The graph shows that only 35.86% parents are in favour that authorities of Baba Farid Group of Institutes are easily approachable when required, however the rest of parents feels an improvement is required in this area.