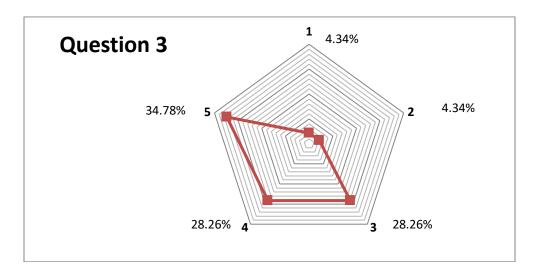

# 3. Do you think that the college environment is conducive for the overall development of your ward?

**Analysis:** - In above graph 34.78% parents completely feels that the college environment is conducive for the overall development of their ward, however others feel the action is required to influence the overall development of students.