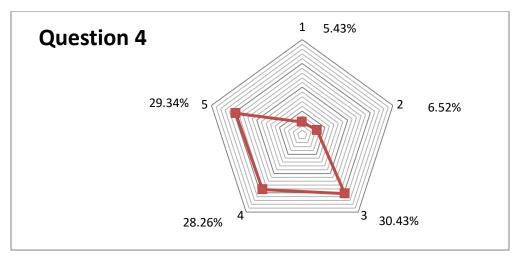

## 4. How much you relate the college curriculum with the employment options for your wards?

**Analysis:** - Only 29.34% parents are happy with the employment options available for their wards, this means the institute has to be fully concerned to improve the employability for their students.